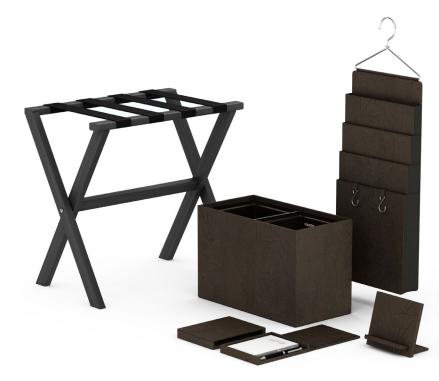

### The Godfrey Detroit (Curio Collection)

Tailored and timeless, the guestrooms at The Godfrey Detroit are inspired by the rich local diversity and industrial aesthetics of the area's restoration spirit. Intentional, bespoke touches, including our hand-crafted accessories, lend reflectivity and dimension, contributing to Godfrey's unique take on urban luxury and sophistication.

#### Guest Bath and Guest Room

Our luggage racks are hand crafted from solid wood and available in a variety of wood tones. Clean lines, elegant forms and impeccable craftsmanship elevate the guests' unpacking experience and contribute to the modern, luxurious vibe of the space.