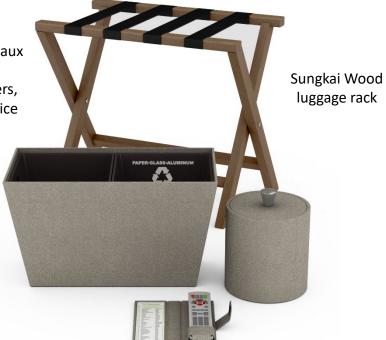

iconic property, we worked with the management team to design accessories inspired by the surrounding landscape in hue, texture and pattern.





#### **Guest Bath**

The soft neutral hues of our custom, two-toned Faux Shagreen finish evokes the sand and sea. We customized forms to ensure perfect fit and optimal function.

Two-Tone Custom
Colored Faux
Shagreen Finish
(pyramid trash can
with liner, canister
without lid, bath tray,
tissue box cover)



Clear Resin soap dish

### **Guest Room**

In addition to guest room accessories in our Faux Shagreen finish, we also handcrafted beautiful wood luggage racks, notable for their clean elegance and exquisite (contract) quality.

Two-Tone Custom Colored Faux Shagreen Finish (dual recycling bin with liners, remote control holder and ice bucket)





### The Setai, Miami Beach

Working with the luxe textures and deep brown tones of Palm Wood and woven Pandan, we created sophisticated room and bath accessories in keeping with the property's Far Eastern design aesthetic and the Asian traditions of simplicity and elegance.





#### **Guest Bath**

The woven Java Pandan pieces are hand crafted from the leaf of the same name, indigenous to Indonesia, sustainably harvested, expertly woven and trimmed in Palm Wood by the skilled artisans at our company-owned factory in Indonesia. The custom bath caddy, crafted from the same richly-grained Palm Wood, serves as a luxurious invitation to revel in the serenity of the space.



### **Guest Room**

We worked with the property to develop these unique, custom pieces for the Asian inspired guest