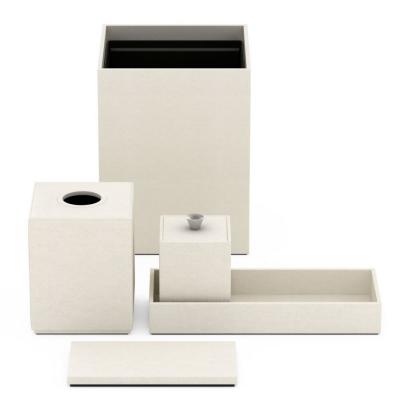

## The Ritz-Carlton, Amelia Island

Drawing on the breathtaking coastal beauty and southern charm of this iconic property, we worked with the management team to design accessories inspired by the surrounding landscape in hue, texture and pattern.

#### **Guest Bath**

The soft neutral hues of our custom, two-toned Faux Shagreen finish evokes the sand and sea. We customized forms to ensure perfect fit and optimal function.

Two-Tone Custom
Colored Faux
Shagreen Finish
(pyramid trash can
with liner, canister
without lid, bath tray,
tissue box cover)