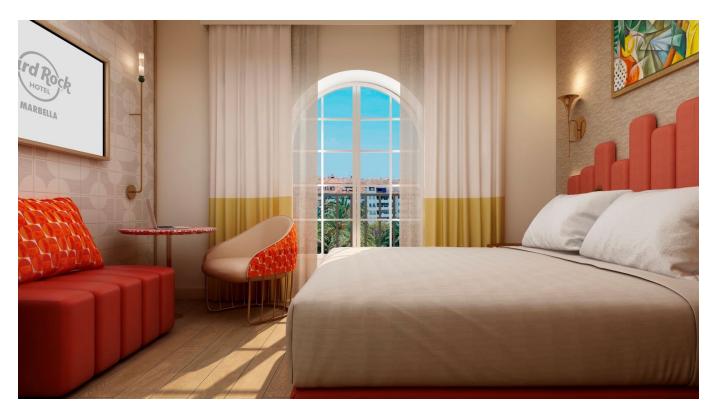

### Hard Rock Marbella

Hard Rock Marbella blends modern design with a hint of rebellion, along with subtle nods to the 1960 style that defined Costa del Sol. Our Faux Shagreen Leather Match and hand cast Resin accessories are sleek, sophisticated, modern and edgy, in keeping with Hard Rock's unique spirit, confidence and style.

#### **Guest Bath**

We developed "Buffalo Horn" Resin specifically for Hard Rock Marbella, inspired by the eye glass frames of a Corporate Design team member.

### **Guest Room**

This custom Copper Faux Shagreen Finish complements the celebration of color in the guest rooms.