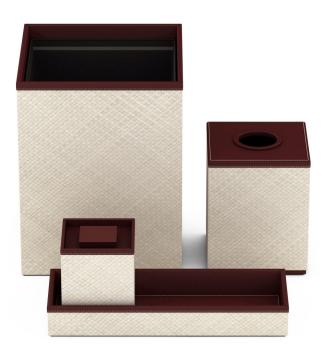

ral and richly colored blue) Mendong woven into a crisp, chevron pattern.





Our Chevron Mendong finish is crafted from Mendong grass, which is indigenous to Indonesia, sustainably grown and harvested, and then handloomed by our skilled artisans at our company-owned factory in Indonesia. The unique blue trim was specifically conceived to reflect the breezy, nautical sensibility of these elegant waterfront accommodations.







#### The Cloister at The Boca Raton

This iconic landmark, the original hotel building at the property, features grand architecture and rich history dating back to 1926. Our Natural Pandan accessories with Maroon trim accent the classic styling and modern furnishings, and contribute to the sophisticated and casually elegant feel of the newly transformed space.





Our Pandan finish is crafted from the Pandan leaf, a completely renewable and sustainably harvested resource indigenous to Indonesia. Skilled artisans at our company-owned factory in Indonesia weave the Pandan by hand, applying the vibrant maroon Leather Match trim to create the unique pieces we developed specifically for The Cloister accommodations.







#### The Beach Club at The Boca Raton

We developed beautiful woven Pandan accessories in a soft, natural tone, accented with blue trim to complement The Beach Club's breezy beach side style and stunning ocean views.





Our Pandan finish is crafted from the Pandan leaf, a completely renewable and sustainably harvested resource indigenous to Indonesia. Skilled artisans at our company-owned factory in Indonesia weave the Pandan by han