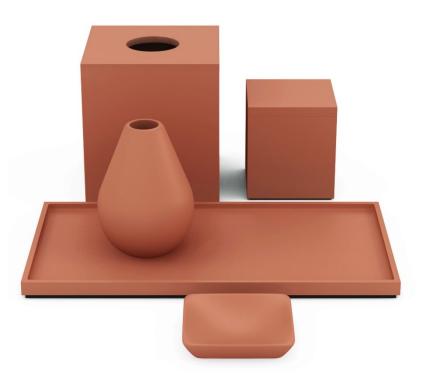

## Mii Amo, Sedona

Our "Terra Cotta" matte resin and lacquer collection, created to honor Mii Amo's intimate connection to its spectacular surroundings among the red rocks of Sedona's Boynton Canyon, reflects the resort's unique spin on understated elegance and rustic luxury.

### **Guest Bath**

Our hand-cast Resin and Lacquer finishes are available in any Pantone, Benjamin Moore or Sherwin Williams color reference with a variety of textural and sheen options. The wood ice bucket is available in a variety of wood tones