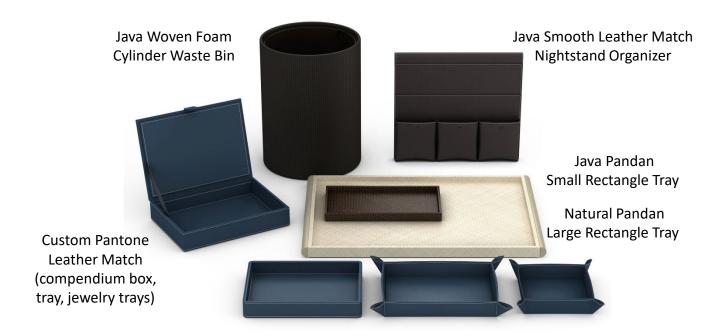

### Rosewood Le Guanahani, St. Barth

We created guest room and guest bath accessories for this charming property hidden away on its own private peninsula. The clean lines, soft tones and casual elegance of our pieces contribute to the laid back, yet luxurious, vibe that this island gem has perfected.

#### **Guest Room**

Mixing materials, tones and textures contributes to the property's one-of-a-kind sensibility and further evokes the island spirit. We designed custom forms to allow these accessories a perfect fit in their spaces and created the nightstand organizer to elegantly house the remotes for the tv, fan and a/c. The vibrant blue Pantone is the property's signature hue.

#### **Guest Bath**

Our Natural Pandan is crafted from the Pandan leaf, a completely renewable resource indigenous to Indonesia. In addition to being a beautiful, sustainable finish, it offers incredible design flexibility (available in almost any color) and value.