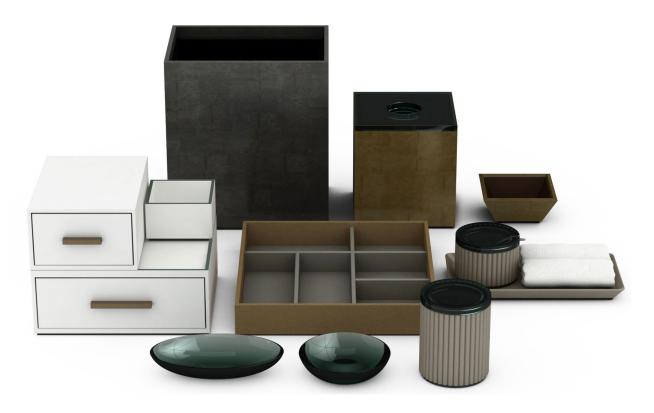

## Mandarin Oriental Palace, Luzern

Working with the GM and his team, we designed over 50+ custom accessories for this exquisite property. Varying design by room type, we imagined and incorporated bespoke yet nuanced detailing to ensure every single piece was truly one-of-a-kind and intimately connected to its space.

### **Guest Bathroom**

Guest Room: Desk Area

Guest Room: Bedside

Guest Room: Minibar

## Guest Room: Foyer and Closet Area

Guest Room: Sitting Area