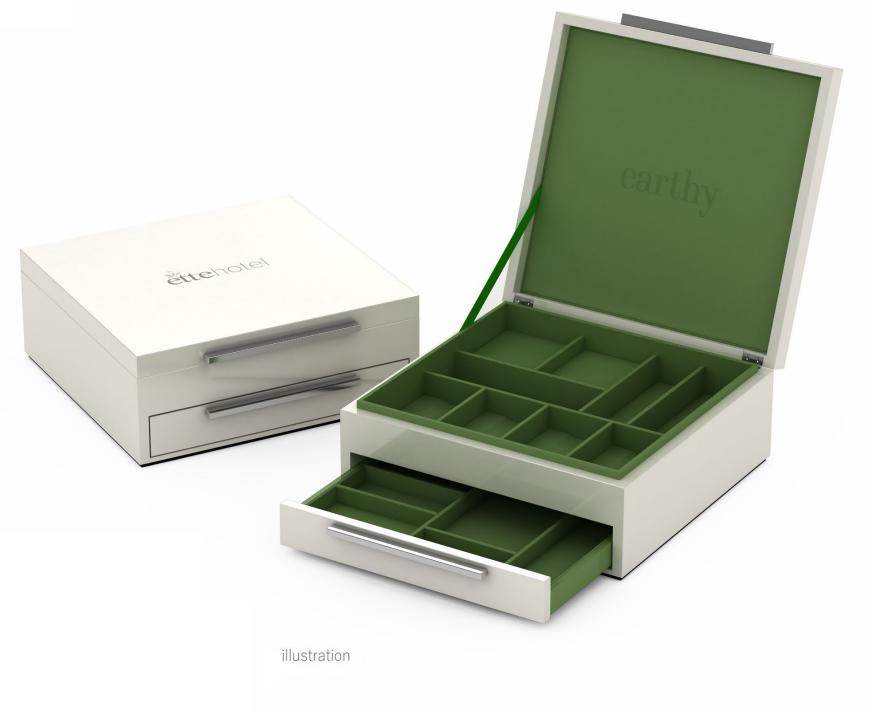

#### ette hotels

As an emerging brand, ette hotels is focused on ensuring that every single design element has meaning and purpose, conveying its identity and enhancing the guest experience. We developed these custom Lacquer and Leather Match accessories inspired by the brand's fresh style and crisp, artful, vibe.

The lemon tree is an important symbol of ette's brand identity, symbolizing love, light and fortune, and evoking joy, optimism and positive energy. We incorporated this image into select accessories, allowing our pieces to help narrate ette's unique story.