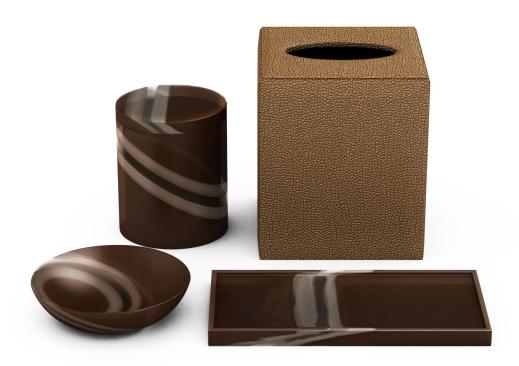

### Hard Rock Marbella

Hard Rock Marbella blends modern design with a hint of rebellion, along with subtle nods to the 1960 style that defined Costa del Sol. Our Faux Shagreen Leather Match and hand cast Resin accessories are sleek, sophisticated, modern and edgy, in keeping with Hard Rock's unique spirit, confidence and style.

#### **Guest Bath**

We developed "Buffalo Horn" Resin specifically for Hard Rock Marbella, inspired by the eye glass frames of a Corporate Design team member.