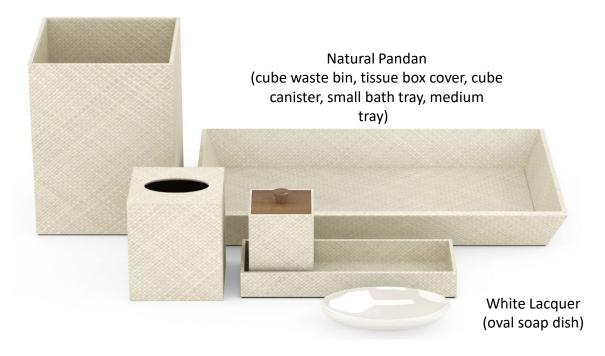

#### **Guest Bath**

Our Natural Pandan is crafted from the Pandan leaf, a completely renewable resource indigenous to Indonesia. In addition to being a beautiful, sustainable finish, it offers incredible design flexibility (available in almost any color) and value.