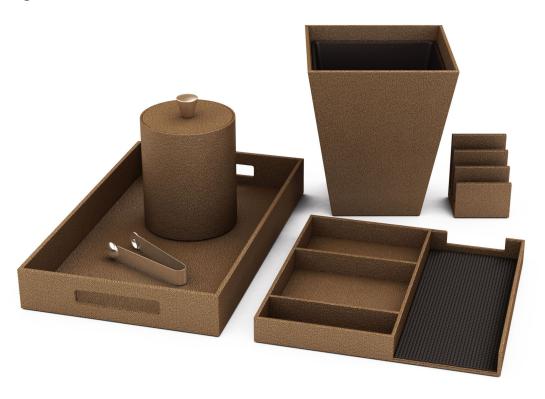

### Hard Rock Marbella

Hard Rock Marbella blends modern design with a hint of rebellion, along with subtle nods to the 1960 style that defined Costa del Sol. Our Faux Shagreen Leather Match and hand cast Resin accessories are sleek, sophisticated, modern and edgy, in keeping with Hard Rock's unique spirit, confidence and style.

### **Guest Room**

This custom Copper Faux Shagreen Finish complements the celebration of color in the guest rooms.