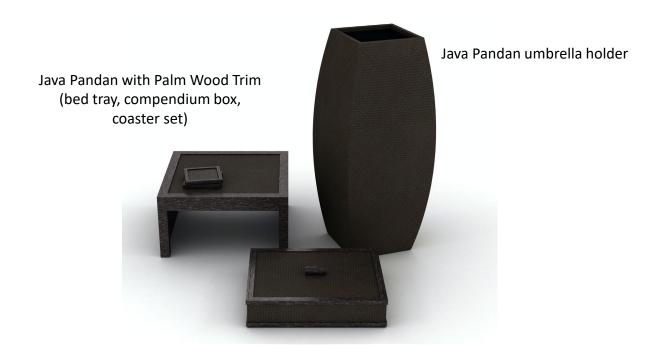

### The Setai, Miami Beach

Working with the luxe textures and deep brown tones of Palm Wood and woven Pandan, we created sophisticated room and bath accessories in keeping with the property's Far Eastern design aesthetic and the Asian traditions of simplicity and elegance.

#### **Guest Bath**

The woven Java Pandan pieces are hand crafted from the leaf of the same name, indigenous to Indonesia, sustainably harvested, expertly woven and trimmed in Palm Wood by the skilled artisans at our company-owned factory in Indonesia. The custom bath caddy, crafted from the same richly-grained Palm Wood, serves as a luxurious invitation to revel in the serenity of the space.