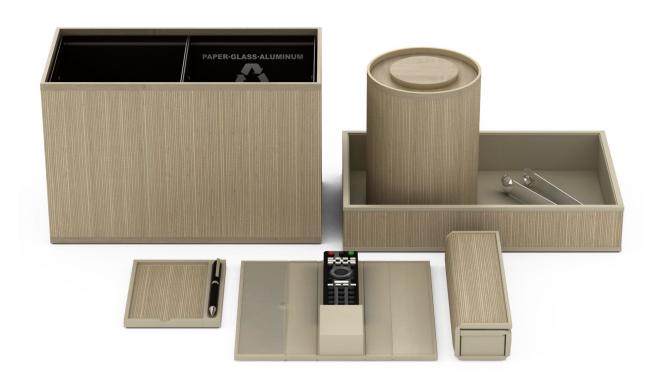

woven and trimmed in Palm Wood by the skilled artisans at our company-owned factory in Indonesia. The custom bath caddy, crafted from the same richly-grained Palm Wood, serves as a luxurious invitation to revel in the serenity of the space.



### **Guest Room**

We worked with the property to develop these unique, custom pieces for the Asian inspired guest suites. Their graceful forms, clean designs and exquisite craftsmanship elevate the guest experience and form lasting impressions.







#### The Tower at The Boca Raton

We worked with the team at this iconic property to develop accessories with a contemporary, coastal vibe. Our Natural Mendong with Bamboo trim evokes an effortlessly residential feel and contributes to the casual, yet luxurious sensibility of The Tower guestrooms.





Our Natural Mendong material is crafted from Mendong grass, which is sustainably grown and harvested, and then hand loomed by the skilled artisans at our companyowned factory in Indonesia. Trimmed in Bamboo, these pieces serve as elegant, organic touchpoints well suited for the Tower's breezy, waterfront setting.







#### The Yacht Club at The Boca Raton

We developed guestroom and guest bath accessories to complement the blue tones and soft neutrals in these all-suite accommodations. Our hand loomed pieces, designed specifically for the Yacht Club, feature two toned (natural and richly colored blue) Mendong woven into a crisp, chevron pattern.





Our Chevron Mendong finish is crafted from Mendong grass, which is indigenous to Indonesia, sustainably grown and harvested, and then han