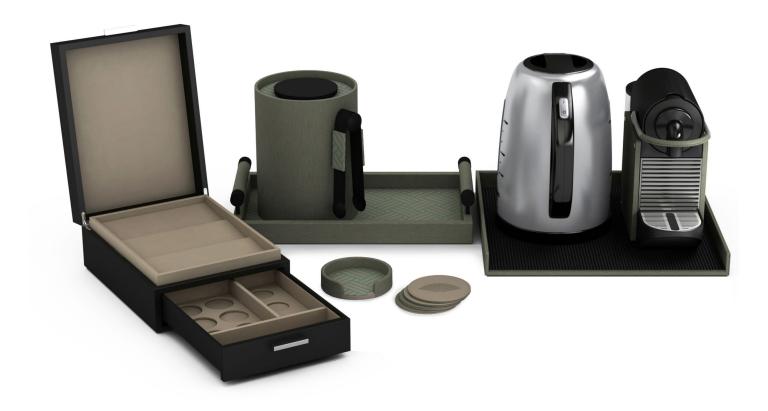

## Mandarin Oriental Palace, Luzern

Working with the GM and his team, we designed over 50+ custom accessories for this exquisite property. Varying design by room type, we imagined and incorporated bespoke yet nuanced detailing to ensure every single piece was truly one-of-a-kind and intimately connected to its space.

### **Guest Bathroom**

Guest Room: Desk Area

Guest Room: Bedside

Guest Room: Minibar

## Guest Room: Foyer and Closet Area

Guest Room: Sitting Area