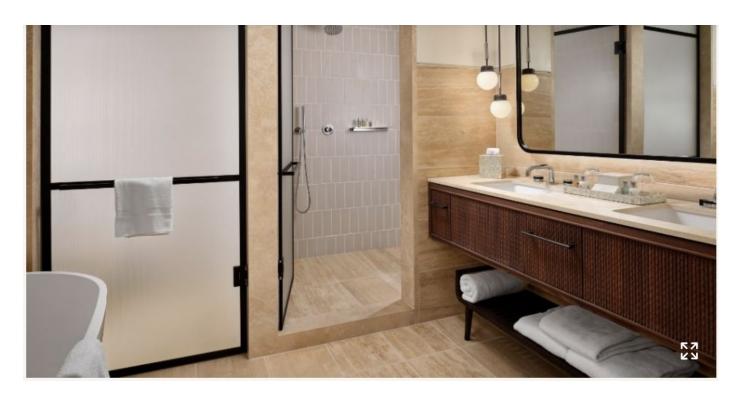

y woven and trimmed in Palm Wood by the skilled artisans at our company-owned factory in Indonesia. The custom bath caddy, crafted from the same richly-grained Palm Wood, serves as a luxurious invitation to revel in the serenity of the space.



### **Guest Room**

We worked with the property to develop these unique, custom pieces for the Asian inspired guest suites. Their graceful forms, clean designs and exquisite craftsmanship elevate the guest experience and form lasting impressions.







#### The Tower at The Boca Raton

We worked with the team at this iconic property to develop accessories with a contemporary, coastal vibe. Our Natural Mendong with Bamboo trim evokes an effortlessly residential feel and contributes to the casual, yet luxurious sensibility of The Tower guestrooms.





Our Natural Mendong material is crafted from Mendong grass, which is sustainably grown and harvested, and then hand loomed by the skilled artisans at our companyowned factory in Indonesia. Trimmed in Bamboo, these pieces serve as elegant, organic touchpoints well suited for the Tower's breezy, waterfront setting.







#### The Yacht Club at The Boca Raton

We developed guestroom and guest bath accessories to complement the blue tones and soft neutrals in these all-suite accommodations. Our hand loomed pieces, designed specifically for the Yacht Club, feature two toned (natural and richly colored blue) Mendong woven into a crisp, chevron pattern.





Our Chevron Mendong finish is crafted from Mendong grass, which is indigenous to Indonesia, sustainably grown and harvested, and then h