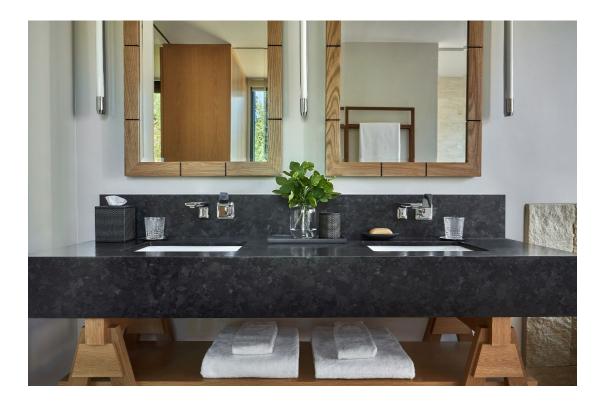

### Montage Healdsburg

To complement the contemporary aesthetic and environmentally conscious design of this transformative hideaway in the Sonoma wine country, we created guest room and bath accessories hand crafted in earthy, neutral tones in a mix of rich and unique textures.

#### **Guest Bath**

Combining materials and finishes across our many collections enhances the boutique, one-of-a-kind essence of Montage Healdsburg. Materials such as wood, woven Mendong grass and black sand resin contribute to the organic, luxurious warmth and charm of the property.