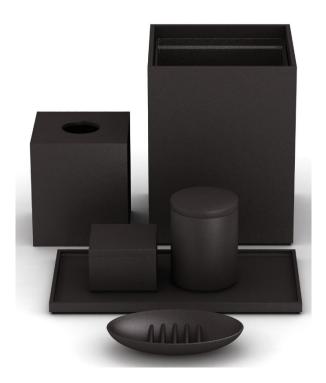

## **Guest Bathroom**

Hamper

The Ritz-Carlton Yacht Collection, Evrima

The square soap dish is crafted from our full-body hand-cast resin