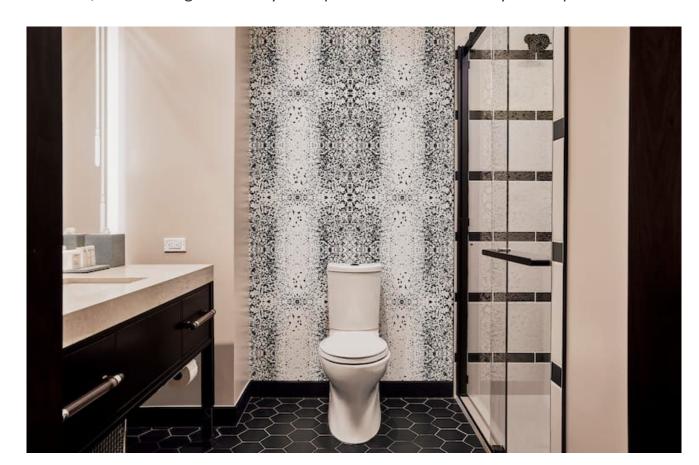

### Hard Rock New York

Hard Rock New York celebrates the vibrant rhythm of the city, with floor to ceiling windows, elegantly appointed guestrooms and unique musical touches. Our Faux Shagreen Leather Match and hand cast Resin accessories are sleek, sophisticated, modern and edgy, in keeping with Hard Rock's unique spirit, confidence and style.

### **Guest Bath**

Our hand cast resin is available in any color and design, including artful combinations imagined by the skilled artisans at our own factory in Indonesia.