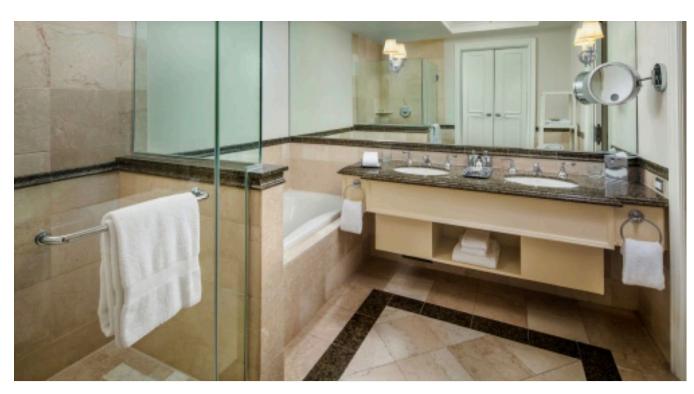

ith Bamboo trim evokes an effortlessly residential feel and contributes to the casual, yet luxurious sensibility of The Tower guestrooms.





Our Natural Mendong material is crafted from Mendong grass, which is sustainably grown and harvested, and then hand loomed by the skilled artisans at our companyowned factory in Indonesia. Trimmed in Bamboo, these pieces serve as elegant, organic touchpoints well suited for the Tower's breezy, waterfront setting.







#### The Yacht Club at The Boca Raton

We developed guestroom and guest bath accessories to complement the blue tones and soft neutrals in these all-suite accommodations. Our hand loomed pieces, designed specifically for the Yacht Club, feature two toned (natural and richly colored blue) Mendong woven into a crisp, chevron pattern.





Our Chevron Mendong finish is crafted from Mendong grass, which is indigenous to Indonesia, sustainably grown and harvested, and then handloomed by our skilled artisans at our company-owned factory in Indonesia. The unique blue trim was specifically conceived to reflect the breezy, nautical sensibility of these elegant waterfront accommodations.







#### The Cloister at The Boca Raton

This iconic landmark, the original hotel building at the property, features grand architecture and rich history dating back to 1926. Our Natural Pandan accessories with Maroon trim accent the classic styling and modern furnishings, and contribute to the sophisticated and casually elegant feel of the newly transformed space.





Our Pandan finish is crafted from the Pandan leaf, a completely renewable