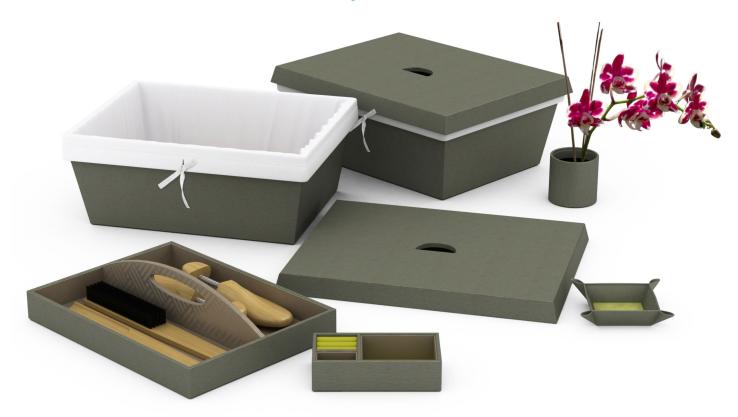

## Mandarin Oriental Palace, Luzern

Working with the GM and his team, we designed over 50+ custom accessories for this exquisite property. Varying design by room type, we imagined and incorporated bespoke yet nuanced detailing to ensure every single piece was truly one-of-a-kind and intimately connected to its space.

### **Guest Bathroom**

Guest Room: Desk Area

Guest Room: Bedside

Guest Room: Minibar

## Guest Room: Foyer and Closet Area

Guest Room: Sitting Area