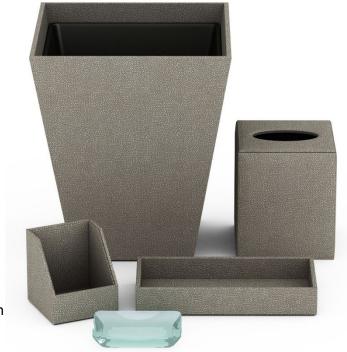

orn" Resin specifically for Hard Rock Marbella, inspired by the eye glass frames of a Corporate Design team member.



### **Guest Room**

This custom Copper Faux Shagreen Finish complements the celebration of color in the guest rooms.





## The Ritz-Carlton, Amelia Island

Drawing on the breathtaking coastal beauty and southern charm of this iconic property, we worked with the management team to design accessories inspired by the surrounding landscape in hue, texture and pattern.





#### **Guest Bath**

The soft neutral hues of our custom, two-toned Faux Shagreen finish evokes the sand and sea. We customized forms to ensure perfect fit and optimal function.

Two-Tone Custom
Colored Faux
Shagreen Finish
(pyramid trash can
with liner, canister
without lid, bath tray,
tissue box cover)



Clear Resin soap dish

### **Guest Room**

In addition to guest room accessories in our Faux Shagreen finish, we also handcrafted beautiful wood luggage racks, notable for their clean elegance and exquisite (contract) quality.

Two-Tone Custom Colored Faux Shagreen Finish (dual recycling bin with liners, remote control holder and ice bucket)





### The Setai, Miami Beach

Working with the luxe textures and deep brown tones of Palm Wood and woven Pandan, we created sophisticated room and bath accessories in keeping with the property's Far Eastern design aesthetic and the Asian traditions of simplicity and elegance.





#### **Guest Bath**

The woven Java Pandan pieces are hand crafted from the leaf of the same name, indigenous to Indonesia, sustainably harvested, expertly woven and tri