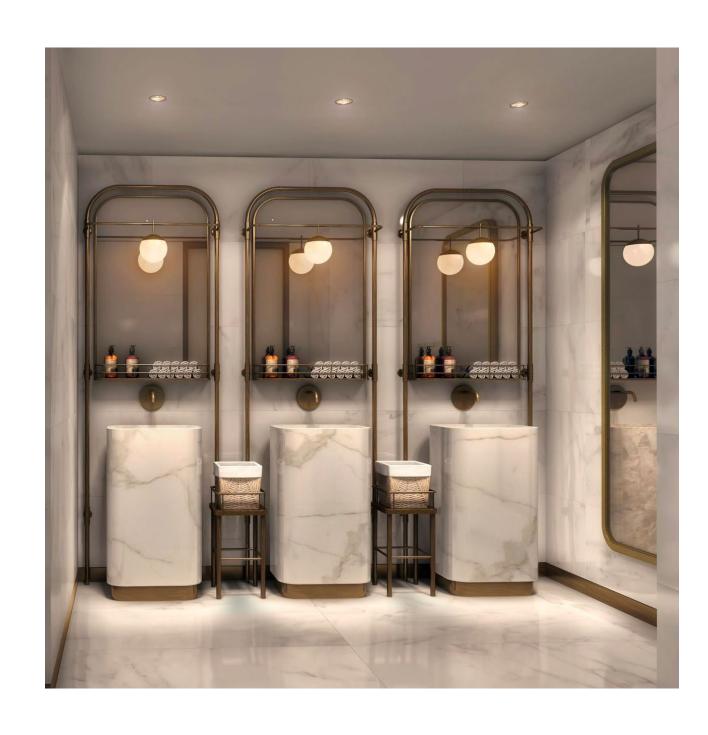

rm, elegant touches to this spa dressing room. Every single detail, from the configuration of the compartments on the amenity caddy to the brass tone of the pump dispenser nozzles to the font used for labelling on the bins, is thoughtfully and artfully conceived. The substantial weight of Via Motif Resin ensures that guest impressions of impeccable quality and world-class luxury are confirmed with every interaction.







## Four Seasons Fort Lauderdale: Lobby

Topaz Broadweave Leather Match fits seamlessly into the sophisticated modern stylings of the lobby areas, lending texture and warmth to the space. Amber Gloss Resin accents, inspired by old-fashioned apothecary jars, complement the topaz and brass elements while offering a rich point of contrast against the pristine white marble.







#### Four Seasons Fort Lauderdale: Pool Area

Our stacking food service trays and carrier allows for easy and elegant delivery of poolside meals and snacks. Our Plaited Polyweave finish is well suited for the moist, outdoor environment while the vibrant blue trim evokes the pool umbrellas and chaise lounges as well as the sparkling ocean waters just steps away.



Our Ivory Plaited Polyweave bins/hampers and Beach Sand Resin accessories add elegant, organic touches to the gorgeous pool area. The soft, natural hues and unique textures call to mind the spectacular surroundings and youthful spirit and energy of the property.





### Rosewood Le Guanahani, St. Barth

We created guest room and guest bath accessories for this charming property hidden away on its own private peninsula. The