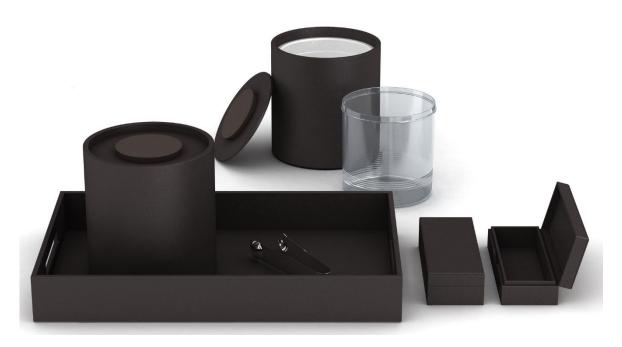

#### **Guest Bath**

The soft neutral hues of our custom, two-toned Faux Shagreen finish evokes the sand and sea. We customized forms to ensure perfect fit and optimal function.

Two-Tone Custom
Colored Faux
Shagreen Finish
(pyramid trash can
with liner, canister
without lid, bath tray,
tissue box cover)

Clear Resin soap dish

Two-Tone Custom Colored Faux Shagreen Finish (dual recycling bin with liners, remote control holder and ice bucket)