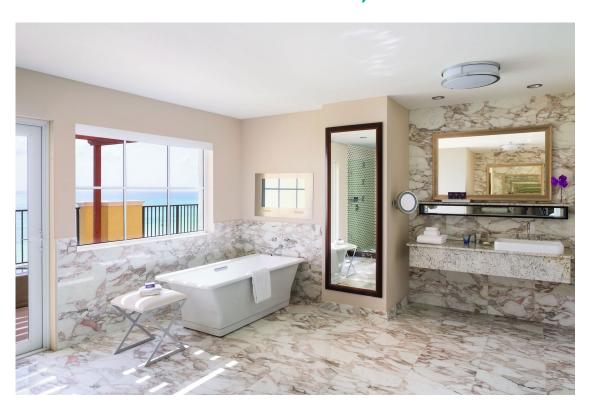

## The Ritz-Carlton, Amelia Island

Drawing on the breathtaking coastal beauty and southern charm of this iconic property, we worked with the management team to design accessories inspired by the surrounding landscape in hue, texture and pattern.

#### **Guest Bath**

The soft neutral hues of our custom, two-toned Faux Shagreen finish evokes the sand and sea. We customized forms to ensure perfect fit and optimal function.

Two-Tone Custom
Colored Faux
Shagreen Finish
(pyramid trash can
with liner, canister
without lid, bath tray,
tissue box cover)