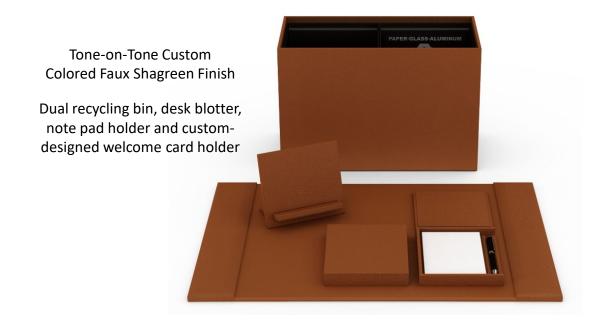

#### **Guest Bath**

The soft neutral hues of our custom, two-toned Faux Shagreen finish evokes the sand and sea. We customized forms to ensure perfect fit and optimal function.

Two-Tone Custom
Colored Faux
Shagreen Finish
(pyramid trash can
with liner, canister
without lid, bath tray,
tissue box cover)

Two-Tone Custom Colored Faux Shagreen Finish (dual recycling bin with liners, remote control holder and ice bucket)