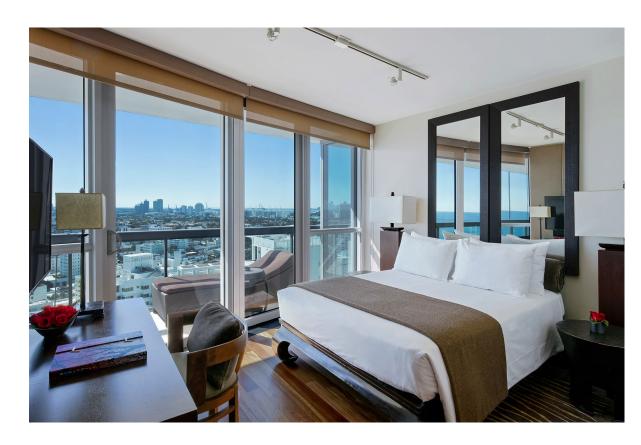

### The Setai, Miami Beach

Working with the luxe textures and deep brown tones of Palm Wood and woven Pandan, we created sophisticated room and bath accessories in keeping with the property's Far Eastern design aesthetic and the Asian traditions of simplicity and elegance.

#### **Guest Bath**

The woven Java Pandan pieces are hand crafted from the leaf of the same name, indigenous to Indonesia, sustainably harvested, expertly woven and trimmed in Palm Wood by the skilled artisans at our company-owned factory in Indonesia. The custom bath caddy, crafted from the same richly-grained Palm Wood, serves as a luxurious invitation to revel in the serenity of the space.

### **Guest Room**

We worked with the property to develop these unique, custom pieces for the Asian inspired guest suites. Their graceful forms, clean designs and exquisite craftsmanship elevate the guest experience and form lasting impressions.