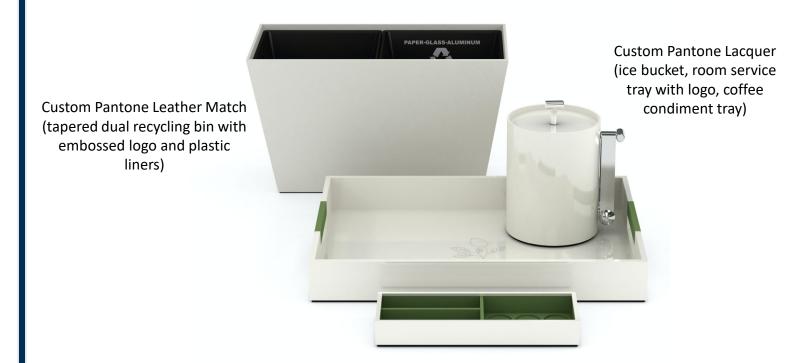

#### **Guest Bath**

Custom Pantone Lacquer (amenity box and tissue box cover with silkscreen logo)