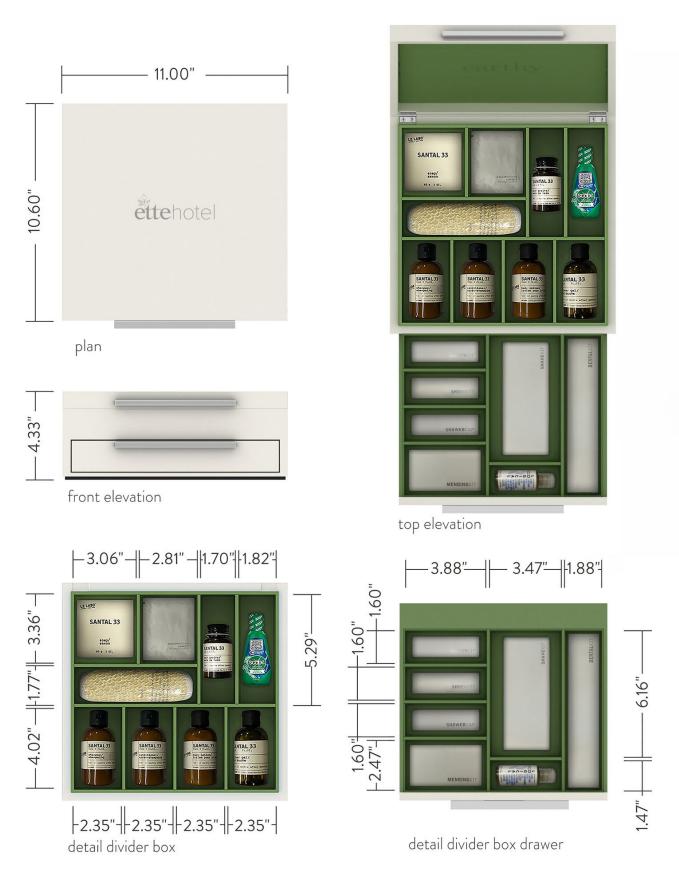

#### ette hotels

As an emerging brand, ette hotels is focused on ensuring that every single design element has meaning and purpose, conveying its identity and enhancing the guest experience. We developed these custom Lacquer and Leather Match accessories inspired by the brand's fresh style and crisp, artful, vibe.

The lemon tree is an important symbol of ette's brand identity, symbolizing love, light and fortune, and evoking joy, optimism and positive energy. We incorporated this image into select accessories, allowing our pieces to help narrate ette's unique story.