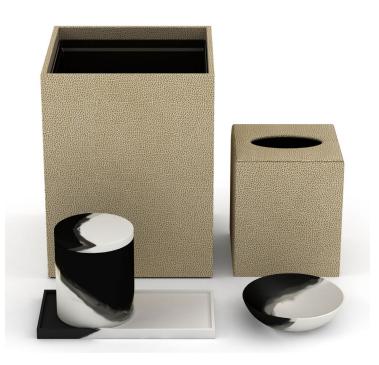

options.

The square soap dish is crafted from our full-body hand-cast resin





### Hard Rock New York

Hard Rock New York celebrates the vibrant rhythm of the city, with floor to ceiling windows, elegantly appointed guestrooms and unique musical touches. Our Faux Shagreen Leather Match and hand cast Resin accessories are sleek, sophisticated, modern and edgy, in keeping with Hard Rock's unique spirit, confidence and style.





#### **Guest Room**

Our Champagne Faux Shagreen finish lends a soft, neutral tone that blends seamlessly into the guest room décor, with gold flecked that can't help but catch the eye.



### **Guest Bath**

Our hand cast resin is available in any color and design, including artful combinations imagined by the skilled artisans at our own factory in Indonesia.





### Hard Rock Marbella

Hard Rock Marbella blends modern design with a hint of rebellion, along with subtle nods to the 1960 style that defined Costa del Sol. Our Faux Shagreen Leather Match and hand cast Resin accessories are sleek, sophisticated, modern and edgy, in keeping with Hard Rock's unique spirit, confidence and style.





#### **Guest Bath**

We developed "Buffalo Horn" Resin specifically for Hard Rock Marbella, inspired by the eye glass frames of a Corporate Design team member.



### **Guest Room**

This custom Copper Faux Shagreen Finish complements the celebration of color in the guest rooms.





## The Ritz-Carlton, Amelia Island

Drawing on the breathtaking coastal beauty and southern charm of this iconic property, we worked with the management team to design accesso