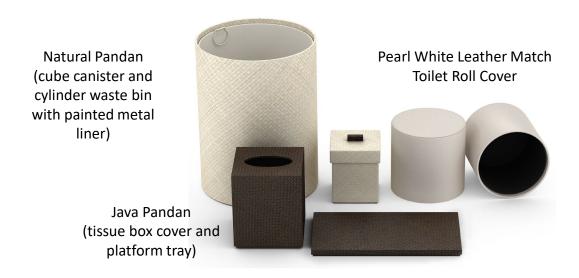

### The Ritz-Carlton, Aruba

The Ritz-Carlton, Aruba chose our Pearl White Leather Match bath accessories for their 5-star property designed to reflect the vibrant energy and relaxed charm of the island. Our pieces evoke indulgence, with their subtle sheen and exquisite craftsmanship, enhancing the sense of luxurious comfort for which the property is known.

## Baker's Cay Resort (Curio Collection)

Baker's Cay selected our Natural Pandan finish with wood accents, perfect for the relaxed beachy vibe of the property. The soft ivory tone contrasts beautifully with the various woods in the guestroom / guest bath, while the woven texture adds a soft, organic touch.

Our Natural Pandan is crafted from the Pandan leaf, a completely renewable resource indigenous to Indonesia. In addition to being a beautiful, sustainable finish, it offers incredible design flexibility (available in almost any color) and value.