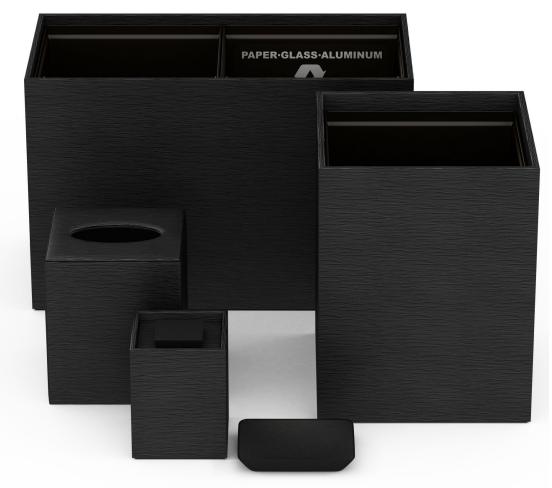

### Pendry Manhattan West

Pendry offers guests an airy, relaxed version of New York and its timeless sophistication. The clean lines and crisp elegance of our Wave Textured Leather Match accessories work beautifully in these stunning interiors, punctuating the warm, contemporary design and understated, California-inspired take on progressive luxury.

#### **Guest Room & Bath**

Our Wave Textured Leather Match is available in any color, included single tone (as pictured) or tone-on-tone. As a signature Via Motif collection, we hold stock of selected pieces at our warehouse in California, often allowing for "quick ship" delivery.

Black Wave Textured Leather Match (cube recycling bin, cube storage bin, tissue box cover, cube canister)

Black Sand Reis soap dish