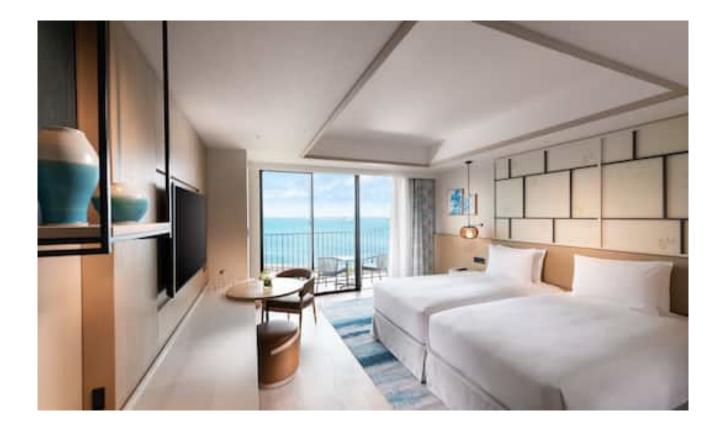

### Hilton Okinawa Miyako Island Resort

The interiors of this spectacular new property celebrate the island's unique culture and natural beauty, incorporating design elements inspired by the Miyako Blue Sea and its surroundings. Bespoke touches, such as locally sourced artwork and our hand-crafted guest room and bath accessories, contribute to the refined and luxurious ambience.

### **Guest Room and Guest Bath Accessories**

Our richly-textured, Broadweave, Gray-Metallic Leather Match lends a warm, earthy contrast to the beachy, nature-inspired interiors. This proprietary finish, crafted by the skilled artisans at our company-owned factory in Indonesia, features exquisite detailing, including a meticulously woven, broadweave pattern, pearlized sheen and hand-stitched trim.