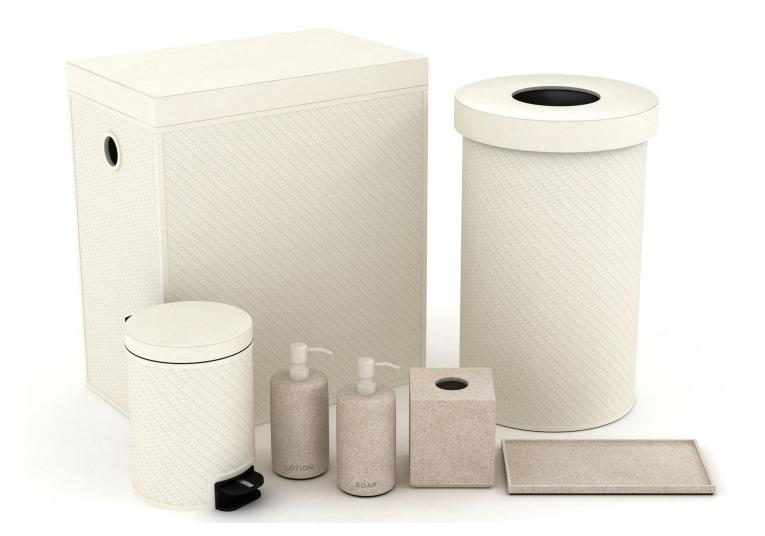

#### **Guest Bath**

Our Natural Pandan is crafted from the Pandan leaf, a completely renewable resource indigenous to Indonesia. In addition to being a beautiful, sustainable finish, it offers incredible design flexibility (available in almost any color) and value.

### **Guest Room and Guest Bath Accessories**

Our Natural Mendong, with wood accents and custom-colored leather match trim, has a beachy, organic and casually luxurious vibe. Mendong is crafted from Mendong grass, which is sustainably grown and harvested, and then hand-loomed by the skilled artisans at our company-owned factory in Indonesia.