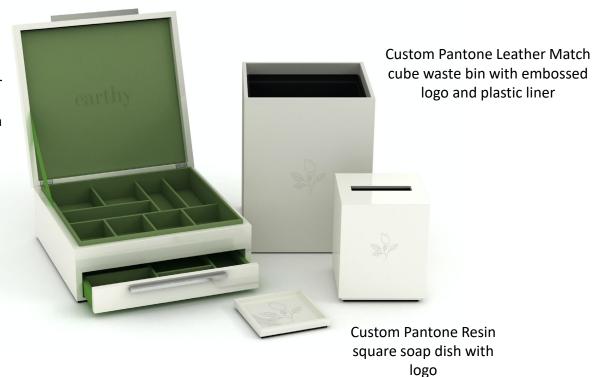

#### **Guest Bath**

Custom Pantone Lacquer (amenity box and tissue box cover with silkscreen logo)

The square soap dish is crafted from our full-body hand-cast resin