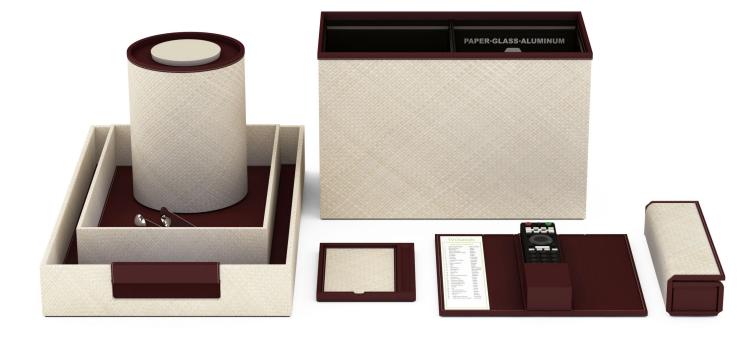

eezy, nautical sensibility of these elegant waterfront accommodations.







#### The Cloister at The Boca Raton

This iconic landmark, the original hotel building at the property, features grand architecture and rich history dating back to 1926. Our Natural Pandan accessories with Maroon trim accent the classic styling and modern furnishings, and contribute to the sophisticated and casually elegant feel of the newly transformed space.





Our Pandan finish is crafted from the Pandan leaf, a completely renewable and sustainably harvested resource indigenous to Indonesia. Skilled artisans at our company-owned factory in Indonesia weave the Pandan by hand, applying the vibrant maroon Leather Match trim to create the unique pieces we developed specifically for The Cloister accommodations.







#### The Beach Club at The Boca Raton

We developed beautiful woven Pandan accessories in a soft, natural tone, accented with blue trim to complement The Beach Club's breezy beach side style and stunning ocean views.





Our Pandan finish is crafted from the Pandan leaf, a completely renewable and sustainably harvested resource indigenous to Indonesia. Skilled artisans at our company-owned factory in Indonesia weave the Pandan by hand, applying the custom blue Leather Match trim to create one-of-a-kind pieces perfectly suited to the sun-filled guestrooms of this beachside oasis.





### Pendry Manhattan West

Pendry offers guests an airy, relaxed version of New York and its timeless sophistication. The clean lines and crisp elegance of our Wave Textured Leather Match accessories wo