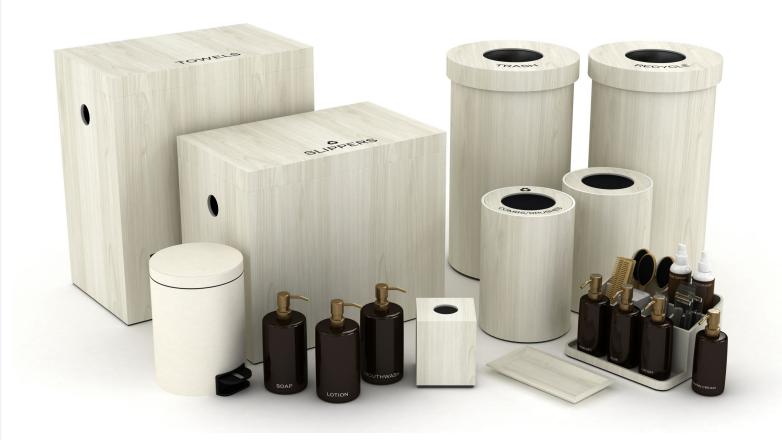

### Four Seasons Fort Lauderdale: Spa

White-washed Sungkai accessories, perfectly sized for their spaces, lend warm, elegant touches to this spa dressing room. Every single detail, from the configuration of the compartments on the amenity caddy to the brass tone of the pump dispenser nozzles to the font used for labelling on the bins, is thoughtfully and artfully conceived. The substantial weight of Via Motif Resin ensures that guest impressions of impeccable quality and world-class luxury are confirmed with every interaction.