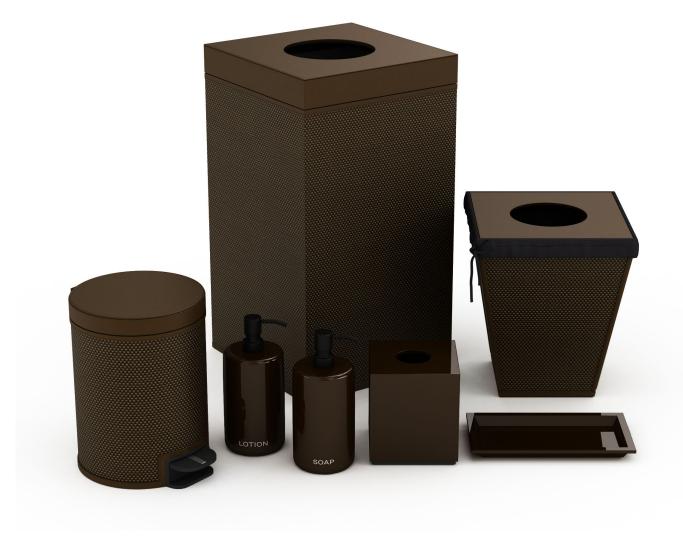

### **Enchantment Resort**

Gorgeously secluded amid the spectacular red rocks of Boynton Canyon, Enchantment is cozy, elegant and intimately connected to its surroundings. Inspired by its minimalist architecture and the rich earth tones of its industrial chic interiors, we developed this collection of sleek, modern forms in a variety of Java Matte finishes.

#### **Guest Bath**

Our hand cast Matte Resin has an earthy, stone-like sensibility (and heft) that lends a rustic, yet luxurious touch. Our Resin and Lacquer finishes are available in any Pantone, Benjamin Moore or Sherwin Williams color reference.