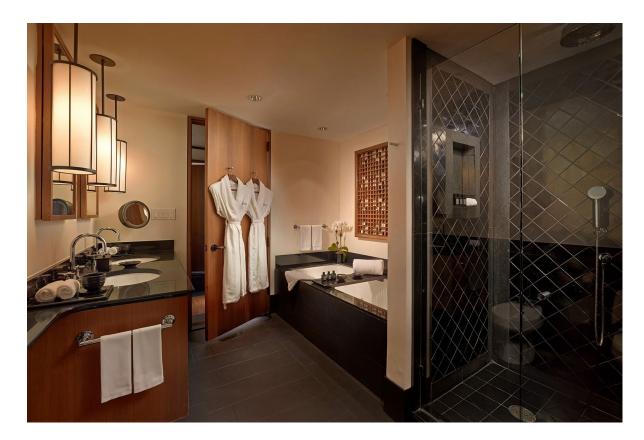

onic property, we worked with the management team to design accessories inspired by the surrounding landscape in hue, texture and pattern.





#### **Guest Bath**

The soft neutral hues of our custom, two-toned Faux Shagreen finish evokes the sand and sea. We customized forms to ensure perfect fit and optimal function.

Two-Tone Custom
Colored Faux
Shagreen Finish
(pyramid trash can
with liner, canister
without lid, bath tray,
tissue box cover)



Clear Resin soap dish

### **Guest Room**

In addition to guest room accessories in our Faux Shagreen finish, we also handcrafted beautiful wood luggage racks, notable for their clean elegance and exquisite (contract) quality.

Two-Tone Custom Colored Faux Shagreen Finish (dual recycling bin with liners, remote control holder and ice bucket)





### The Setai, Miami Beach

Working with the luxe textures and deep brown tones of Palm Wood and woven Pandan, we created sophisticated room and bath accessories in keeping with the property's Far Eastern design aesthetic and the Asian traditions of simplicity and elegance.





#### **Guest Bath**

The woven Java Pandan pieces are hand crafted from the leaf of the same name, indigenous to Indonesia, sustainably harvested, expertly woven and trimmed in Palm Wood by the skilled artisans at our company-owned factory in Indonesia. The custom bath caddy, crafted from the same richly-grained Palm Wood, serves as a luxurious invitation to revel in the serenity of the space.



### **Guest Room**

We worked with the property to develop these unique, custom pieces for the Asian inspired guest su