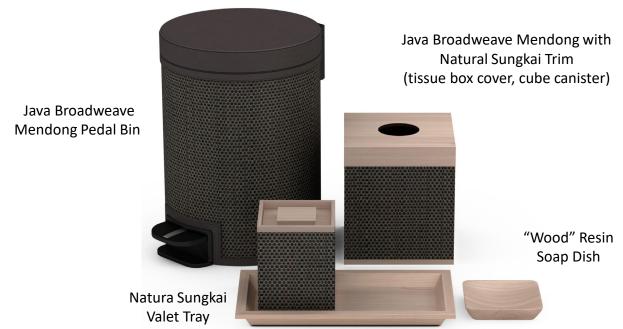

### Four Seasons, Mauritius

We worked with the team at the property to create accessories with an organic, luxurious sensibility. We developed this custom Broadweave Mendong with Sungkai trim finish to add textural elements and contrasting tones that complement the bathroom décor and surrounding outdoor scenery, which is so much a part of the space.