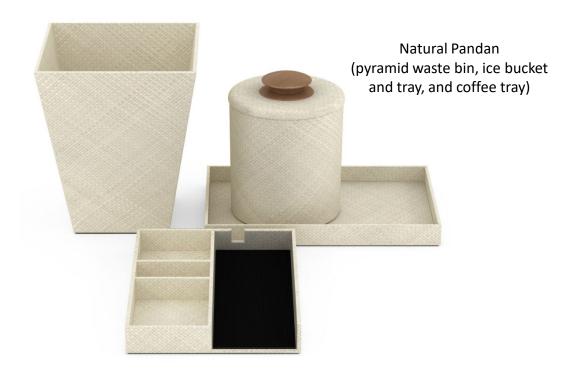

#### **Guest Bath**

Our Natural Pandan is crafted from the Pandan leaf, a completely renewable resource indigenous to Indonesia. In addition to being a beautiful, sustainable finish, it offers incredible design flexibility (available in almost any color) and value.