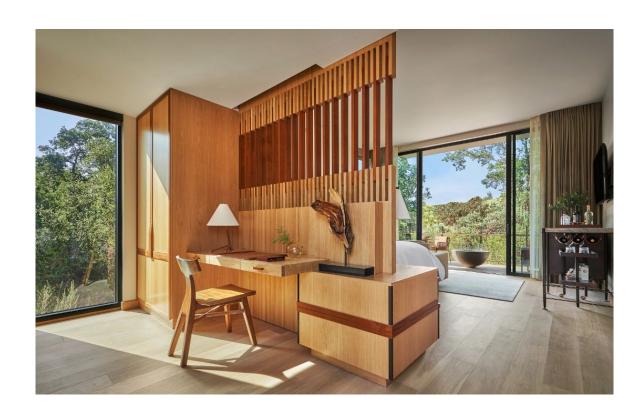

### Montage Healdsburg

To complement the contemporary aesthetic and environmentally conscious design of this transformative hideaway in the Sonoma wine country, we created guest room and bath accessories hand crafted in earthy, neutral tones in a mix of rich and unique textures.

### **Guest Room**

We worked with the property to develop a custom Faux Shagreen finish in a warm brown that compliments the case goods and in-room woodwork. Our Faux Shagreen finish is not only beautiful, but it offers incredible design flexibility (available in any color, including tone-on-tone options) and value as well.