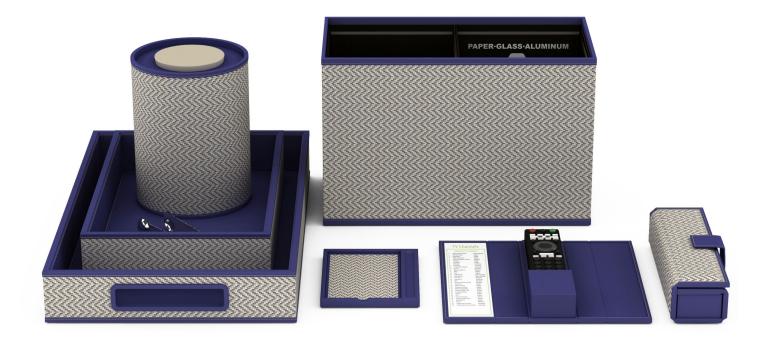

## The Ritz-Carlton Yacht Collection, Evrima

We worked with The Ritz-Carlton Yacht Collection team over 2 years to design custom accessories with a sleek, modern feel in mixed textures and muted earth tones. With every single detail conceived to enhance the guest experience, this intimate and luxurious yacht is as much a destination as the ports it visits.

Living Area