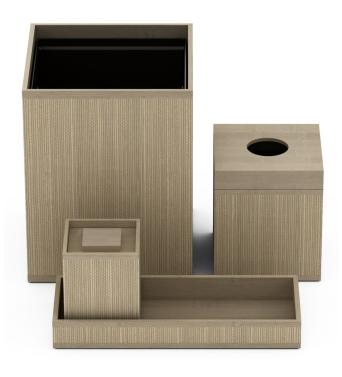

ustom pieces for the Asian inspired guest suites. Their graceful forms, clean designs and exquisite craftsmanship elevate the guest experience and form lasting impressions.







#### The Tower at The Boca Raton

We worked with the team at this iconic property to develop accessories with a contemporary, coastal vibe. Our Natural Mendong with Bamboo trim evokes an effortlessly residential feel and contributes to the casual, yet luxurious sensibility of The Tower guestrooms.





Our Natural Mendong material is crafted from Mendong grass, which is sustainably grown and harvested, and then hand loomed by the skilled artisans at our companyowned factory in Indonesia. Trimmed in Bamboo, these pieces serve as elegant, organic touchpoints well suited for the Tower's breezy, waterfront setting.







#### The Yacht Club at The Boca Raton

We developed guestroom and guest bath accessories to complement the blue tones and soft neutrals in these all-suite accommodations. Our hand loomed pieces, designed specifically for the Yacht Club, feature two toned (natural and richly colored blue) Mendong woven into a crisp, chevron pattern.





Our Chevron Mendong finish is crafted from Mendong grass, which is indigenous to Indonesia, sustainably grown and harvested, and then handloomed by our skilled artisans at our company-owned factory in Indonesia. The unique blue trim was specifically conceived to reflect the breezy, nautical sensibility of these elegant waterfront accommodations.







#### The Cloister at The Boca Raton

This iconic landmark, the original hotel building at the proper