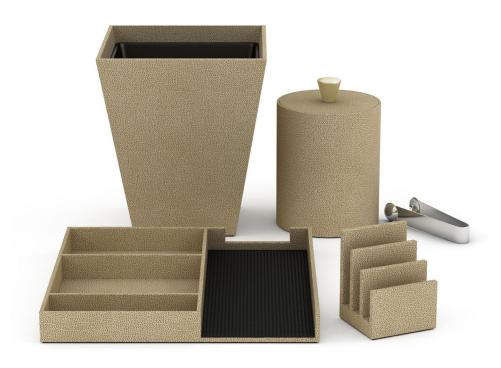

re reminiscent of stingray skin. Effortlessly chic, Faux Shagreen offers incredible design flexibility as it is available in a wide range of colors including single and two-tone options.

The square soap dish is crafted from our full-body hand-cast resin





### Hard Rock New York

Hard Rock New York celebrates the vibrant rhythm of the city, with floor to ceiling windows, elegantly appointed guestrooms and unique musical touches. Our Faux Shagreen Leather Match and hand cast Resin accessories are sleek, sophisticated, modern and edgy, in keeping with Hard Rock's unique spirit, confidence and style.





#### **Guest Room**

Our Champagne Faux Shagreen finish lends a soft, neutral tone that blends seamlessly into the guest room décor, with gold flecked that can't help but catch the eye.



### **Guest Bath**

Our hand cast resin is available in any color and design, including artful combinations imagined by the skilled artisans at our own factory in Indonesia.





### Hard Rock Marbella

Hard Rock Marbella blends modern design with a hint of rebellion, along with subtle nods to the 1960 style that defined Costa del Sol. Our Faux Shagreen Leather Match and hand cast Resin accessories are sleek, sophisticated, modern and edgy, in keeping with Hard Rock's unique spirit, confidence and style.





#### **Guest Bath**

We developed "Buffalo Horn" Resin specifically for Hard Rock Marbella, inspired by the eye glass frames of a Corporate Design team member.



### **Guest Room**

This custom Copper Faux Shagreen Finish complements the celebration of color in the guest rooms.