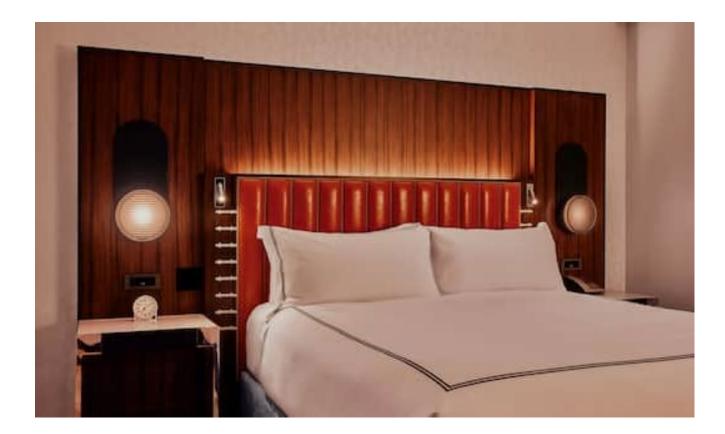

### Hard Rock New York

Hard Rock New York celebrates the vibrant rhythm of the city, with floor to ceiling windows, elegantly appointed guestrooms and unique musical touches. Our Faux Shagreen Leather Match and hand cast Resin accessories are sleek, sophisticated, modern and edgy, in keeping with Hard Rock's unique spirit, confidence and style.

#### **Guest Room**

Our Champagne Faux Shagreen finish lends a soft, neutral tone that blends seamlessly into the guest room décor, with gold flecked that can't help but catch the eye.