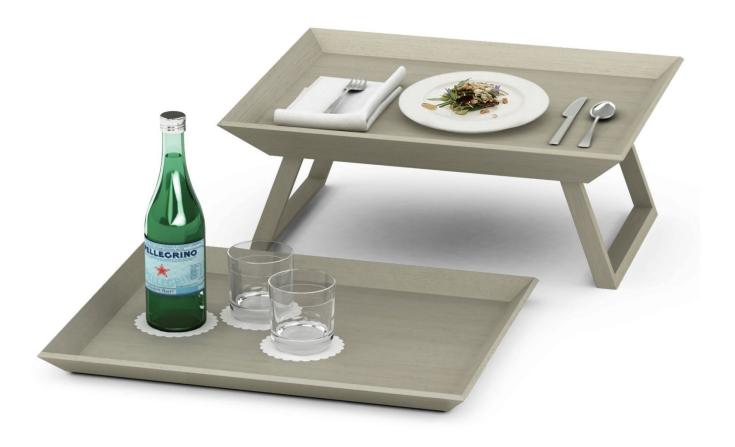

## The Ritz-Carlton Yacht Collection, Evrima

We worked with The Ritz-Carlton Yacht Collection team over 2 years to design custom accessories with a sleek, modern feel in mixed textures and muted earth tones. With every single detail conceived to enhance the guest experience, this intimate and luxurious yacht is as much a destination as the ports it visits.







Living Area











## **Guest Bathroom**



Hamper







The Ritz-Carlton Yacht Collection, Evrima



# Pool and Spa









## Mandarin Oriental Palace, Luzern

Working with the GM and his team, we designed over 50+ custom accessories for this exquisite property. Varying design by room type, we imagined and incorporated bespoke yet nuanced detailing to ensure every single piece was truly one-of-a-kind and intimately connected to its space.



### **Guest Bathroom**



Guest Room: Desk Area





Guest Room: Bedside



Guest Room: Minibar



## Guest Room: Foyer and Closet Area



Guest Room: Sitting Area







## Mii Amo, Sedona

Our "Terra Cotta" matte resin and lacquer collection, created to honor Mii Amo's intimate connection to its spectacular surroundings among the red rocks of Sedona's Boynton Canyon, reflects the resort's unique spin on understated elegance and rustic luxury.



### **Guest Bath*