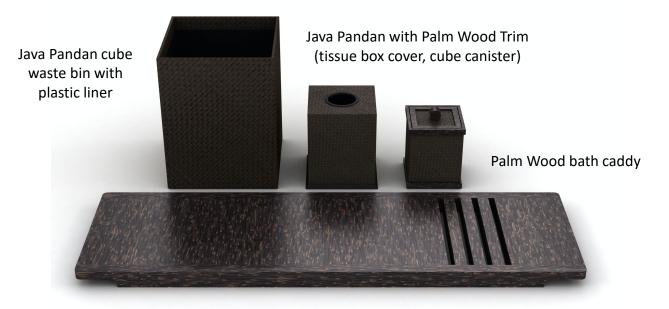

### The Setai, Miami Beach

Working with the luxe textures and deep brown tones of Palm Wood and woven Pandan, we created sophisticated room and bath accessories in keeping with the property's Far Eastern design aesthetic and the Asian traditions of simplicity and elegance.

#### **Guest Bath**

The woven Java Pandan pieces are hand crafted from the leaf of the same name, indigenous to Indonesia, sustainably harvested, expertly woven and trimmed in Palm Wood by the skilled artisans at our company-owned factory in Indonesia. The custom bath caddy, crafted from the same richly-grained Palm Wood, serves as a luxurious invitation to revel in the serenity of the space.