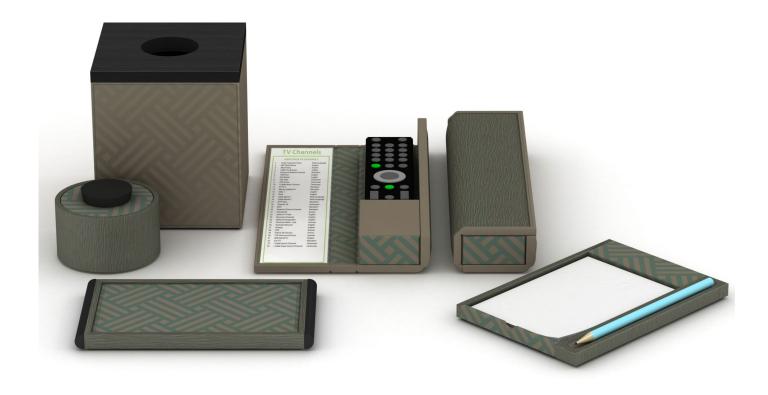

## Mandarin Oriental Palace, Luzern

Working with the GM and his team, we designed over 50+ custom accessories for this exquisite property. Varying design by room type, we imagined and incorporated bespoke yet nuanced detailing to ensure every single piece was truly one-of-a-kind and intimately connected to its space.

### **Guest Bathroom**

Guest Room: Desk Area

Guest Room: Bedside

Guest Room: Minibar

## Guest Room: Foyer and Closet Area

Guest Room: Sitting Area