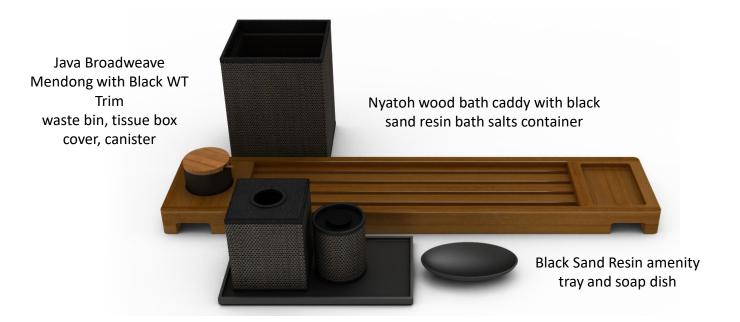

## Montage Big Sky

To complement the property's modern mountain design and timeless palette of regional woods and stones, we created custom guest room and bath accessories in natural wood, black sand resin and leather match, blending a variety of unique and earthy textures and tones.

#### **Guest Bath**

Bath accessories were crafted from a variety of materials, including natural wood, black sand resin and our proprietary woven wave textured leather match.