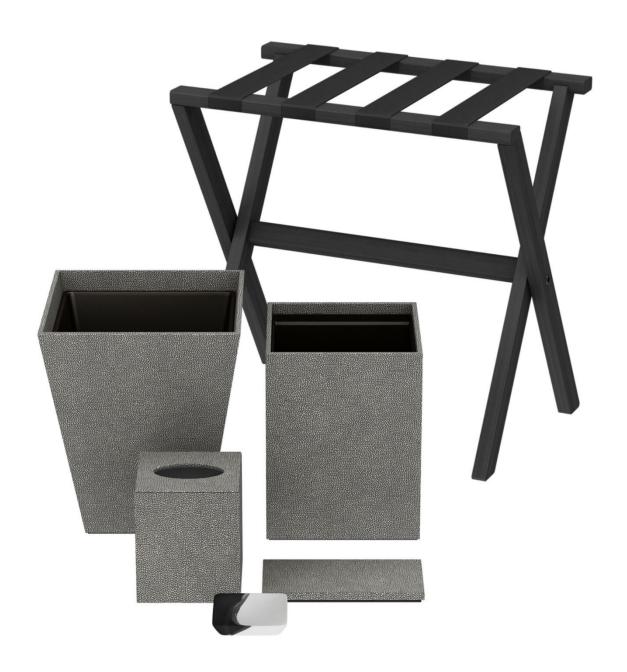

### Hard Rock New York

Hard Rock New York celebrates the vibrant rhythm of the city, with floor to ceiling windows, elegantly appointed guestrooms and unique musical touches. Our Faux Shagreen Leather Match and hand cast Resin accessories are sleek, sophisticated, modern and edgy, in keeping with Hard Rock's unique spirit, confidence and style.

### **Guest Bath**

Our hand cast resin is available in any color and design, including artful combinations imagined by the skilled artisans at our own factory in Indonesia.