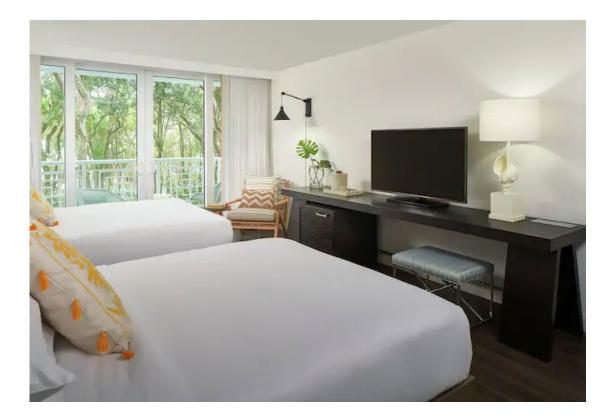

e box cover with silkscreen logo)



### **Guest Room**







## VIA MOTIF

### Four Seasons, Mauritius



We worked with the team at the property to create accessories with an organic, luxurious sensibility. We developed this custom Broadweave Mendong with Sungkai trim finish to add textural elements and contrasting tones that complement the bathroom décor and surrounding outdoor scenery, which is so much a part of the space.



### The Ritz-Carlton, Aruba



The Ritz-Carlton, Aruba chose our Pearl White Leather Match bath accessories for their 5-star property designed to reflect the vibrant energy and relaxed charm of the island. Our pieces evoke indulgence, with their subtle sheen and exquisite craftsmanship, enhancing the sense of luxurious comfort for which the property is known.





## Baker's Cay Resort (Curio Collection)

Baker's Cay selected our Natural Pandan finish with wood accents, perfect for the relaxed beachy vibe of the property. The soft ivory tone contrasts beautifully with the various woods in the guestroom / guest bath, while the woven texture adds a soft, organic touch.





Our Natural Pandan is crafted from the Pandan leaf, a completely renewable resource indigenous to Indonesia. In addition to being a beautiful, sustainable finish, it offers incredible design flexibility (available in almost any color) and value.

#### **Guest Bathroom**



#### **Guest Room**





### Montage Healdsburg

To complement the contemporary aesthetic and environmentally conscious design of this transformative hideaway in the Sonoma wine country, we created guest room a