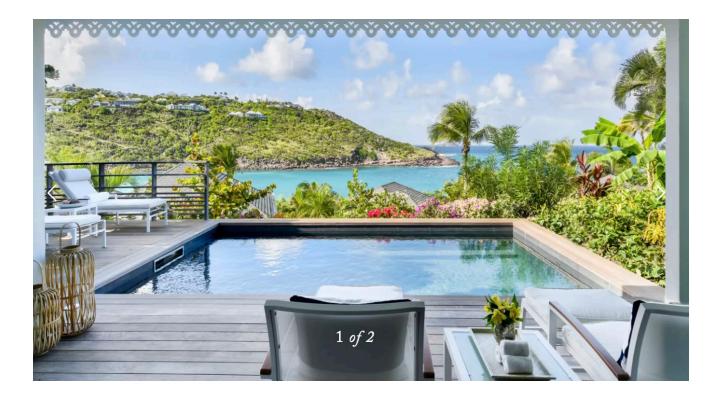

, inspired by old-fashioned apothecary jars, complement the topaz and brass elements while offering a rich point of contrast against the pristine white marble.







#### Four Seasons Fort Lauderdale: Pool Area

Our stacking food service trays and carrier allows for easy and elegant delivery of poolside meals and snacks. Our Plaited Polyweave finish is well suited for the moist, outdoor environment while the vibrant blue trim evokes the pool umbrellas and chaise lounges as well as the sparkling ocean waters just steps away.



Our Ivory Plaited Polyweave bins/hampers and Beach Sand Resin accessories add elegant, organic touches to the gorgeous pool area. The soft, natural hues and unique textures call to mind the spectacular surroundings and youthful spirit and energy of the property.





### Rosewood Le Guanahani, St. Barth

We created guest room and guest bath accessories for this charming property hidden away on its own private peninsula. The clean lines, soft tones and casual elegance of our pieces contribute to the laid back, yet luxurious, vibe that this island gem has perfected.





#### **Guest Room**

Mixing materials, tones and textures contributes to the property's one-of-a-kind sensibility and further evokes the island spirit. We designed custom forms to allow these accessories a perfect fit in their spaces and created the nightstand organizer to elegantly house the remotes for the tv, fan and a/c. The vibrant blue Pantone is the property's signature hue.



#### **Guest Bath**

Our Natural Pandan is crafted from the Pandan leaf, a completely renewable resour