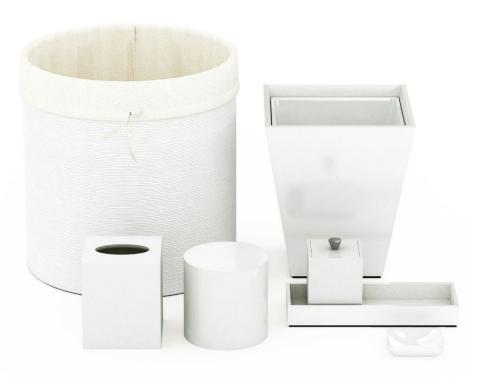

g the red rocks of Sedona's Boynton Canyon, reflects the resort's unique spin on understated elegance and rustic luxury.



### **Guest Bath**



Our hand-cast Resin and Lacquer finishes are available in any Pantone, Benjamin Moore or Sherwin Williams color reference with a variety of textural and sheen options. The wood ice bucket is available in a variety of wood tones

### **Guest Room**







### Fairmont Kea Lani

We worked with the property team to develop accessories for the newly imagined, all-suite accommodations at the Fairmont Kea Lani. Tropical, breezy, and casually luxurious, the design team blended elements of the island's rich cultural heritage and lush surroundings with artful touches of modern elegance, like our signature White Lacquer accessories.



### **Guest Bath**



Our Lacquer finish is available in any Pantone, Sherwin Williams or Benjamin Moore color reference in both gloss and matte options. Part of our Quick Ship program, White Lacquer accessories are stocked at our warehouse in California.

### **Guest Room**





### **Enchantment Resort**

Gorgeously secluded amid the spectacular red rocks of Boynton Canyon, Enchantment is cozy, elegant and intimately connected to its surroundings. Inspired by its minimalist architecture and the rich earth tones of its industrial chic interiors, we developed this collection of sleek, modern forms in a variety of Java Matte finishes.







#### **Guest Bath**

Our hand cast Matte Resin has an earthy, stone-like sensibility (and heft) that lends a rustic, yet luxurious touch. Our Resin and Lacquer finishes ar